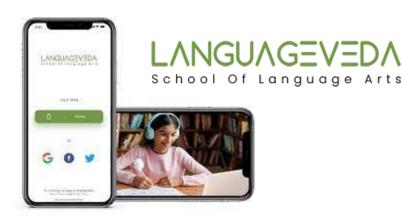

## REIMAGINING STUDENT EXPERIENCE

Language Veda is a modern online language learning platform, introduced in 2021 to the Indian market.

- Objective: Optimise new student onboarding and enhance student experience
- Cloud Odyssey: End-to-end consultative approach and expert support
- Solution: Education Cloud (backend), Experience Cloud (frontend)
  - Website
  - Mobile applications for students, parents and faculty
  - Payment Gateway and Social Media integration
  - Learning portal with student, parent and faculty subdomains