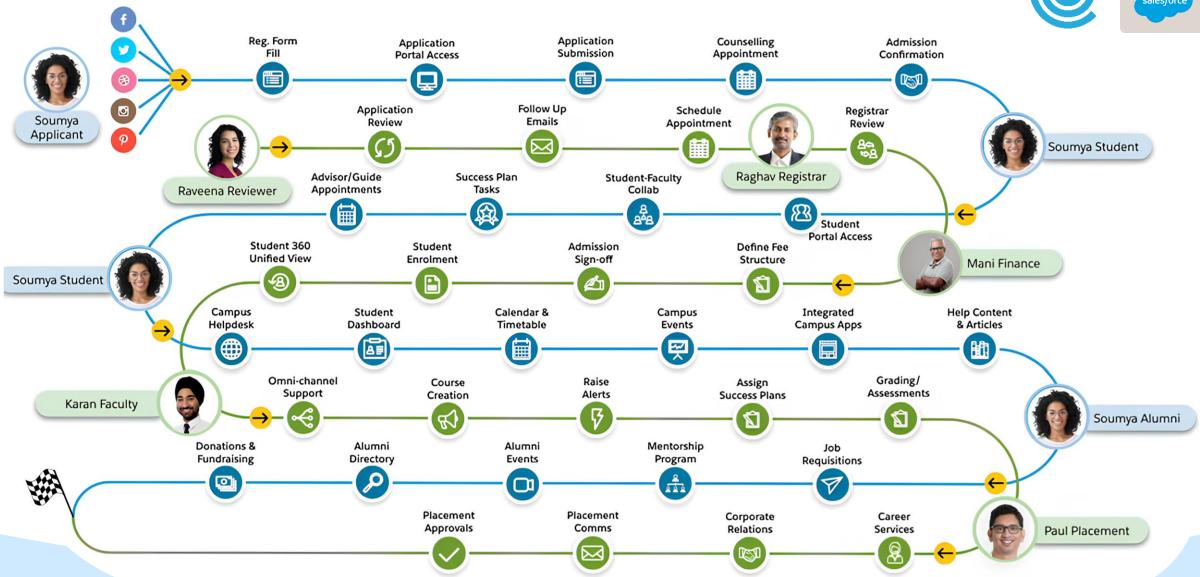

oud.** 







**RECRUITMENT** 



STUDENT EXPERIENCE



**DIGITAL CAMPUS** 



**MANAGEMENT** 

**MARKETING &** COMMUNICATION



**FEE MANAGEMENT** 



**CRM ANALYTICS** 



**MANAGEMENT** 





**ALUMNI MANAGEMENT** 



**STUDENT WELBEING** 



authorized cloud reseller



#### **OUR EDUCATION CLOUD CAPABILITIES**

## TRANSFORMING THE EDUCATION VALUE CHAIN





We help educational institutions realise their digital strategy, optimise their operation and provide a seamless faculty and student experience.



DEMO & QUICK START ASSETS



DIGITAL CAMPUS PORTAL



APP FOR STUDENTS, PARENTS & FACULTY



DATA MANAGEMENT



STREAMING PLATFORM INTEGRATION



TELEPHONY INTEGRATION



SOCIAL MEDIA INTEGRATION



PAYMENT GATEWAY INTEGRATION





# STUDENT LIFECYCLE MANAGEMENT – STUDENT JOURNEY







#### **SUCCESS STORY**

### REVA UNIVERSITY

## ENABLING FUTURE GROWTH

REVA University is a forerunner in delivering technology-based education recognised as one of the Top 50 private universities in India

- Objective: REVA University makes student lifecycle management simple and seamless with Salesforce.
- Solution: Salesforce Education Cloud
  - Salesforce will become one single source of truth for all the department's data and better dashboards to visualize all data.
  - All new departments will have streamlined and automated processes which will increase adoption and reduce errors.
  - Student 360 will enable all the stakeholders to better understand the student lifecycle within the university.
  - Better engagement with Students, Parents, and Alumni through the enhanced portal.